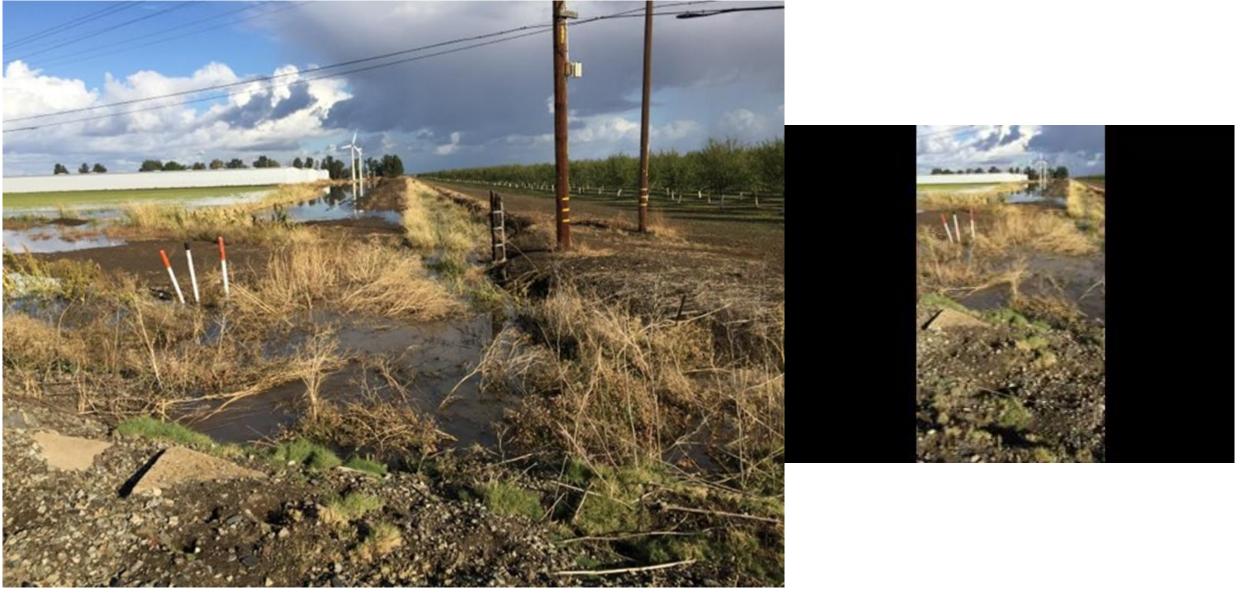

SEY ROAD





# MONDAY OCTOBER 25TH

# MONDAY OCTOBER 25, 2021 – 9:30 AM MILK FARM / CURREY RD ABOVE TREMONT 3









## MONDAY OCTOBER 25, 2021 – 9:45 AM MACE BLVD TREMONT 1







## MONDAY OCTOBER 25, 2021 – 10:15 AM RUNGE RD/VAUGHN RD TREMONT 3











#### MONDAY OCTOBER 25, 2021 – 11:30 AM-2:00 PM LATERALS 1, 2, 3

























## MONDAY OCTOBER 25, 2021 – 12:00 PM DIXON MAIN DRAIN – SWAN ROAD



## MONDAY OCTOBER 25, 2021 – 12:00 PM DIXON MAIN DRAIN – SWAN ROAD





## MONDAY OCTOBER 25, 2021 – 4:00 PM NEQ/AISA INTO TREMONT 3 – BUTTON LANE





# MONDAY OCTOBER 25, 2021 – 4:00 PM NEQ/AISA INTO TREMONT 3 – LOOKING BACK FROM RR TOWARD BUTTON LANE





# MONDAY OCTOBER 25, 2021 – 4:00 PM NEQ/AISA INTO TREMONT 3 – LOOKING EAST FROM RR START OF DIXON RCD TREMONT 3 DITCH



### MONDAY OCTOBER 25, 2021 – 4:00 PM SPARLING LANE NORTH OF KIDWELL DRAINAGE FROM HWY 80 INTO TREMONT 1 –



### MONDAY OCTOBER 25, 2021 – 4:30 PM CORNER OF VAUGHN AND RUNGE – TREMONT 3





## **TUESDAY OCTOBER 26TH**

### TUESDAY OCTOBER 26, 2021 – 11:00 AM TREMONT 3 – SIKES FROM HACKMAN TO MIDWAY These properties did not begin draining until Thursday October 27, 2021



### EASTSIDE OF SIKES





### WESTSIDE OF SIKES JUST NORTH OF MILLER ROAD



### WESTSIDE OF SIKES JUST NORTH OF MILLER ROAD



### TREMONT 3 EASTSIDE OF SIKES WHERE SYSTEM TURNS EAST ON NORTH SIDE OF HD DAIRY





### DIXON RCD TREMONT 3 AT MIDWAY. TRANSITION FROM RCD TO RD 2068 SYSTEM