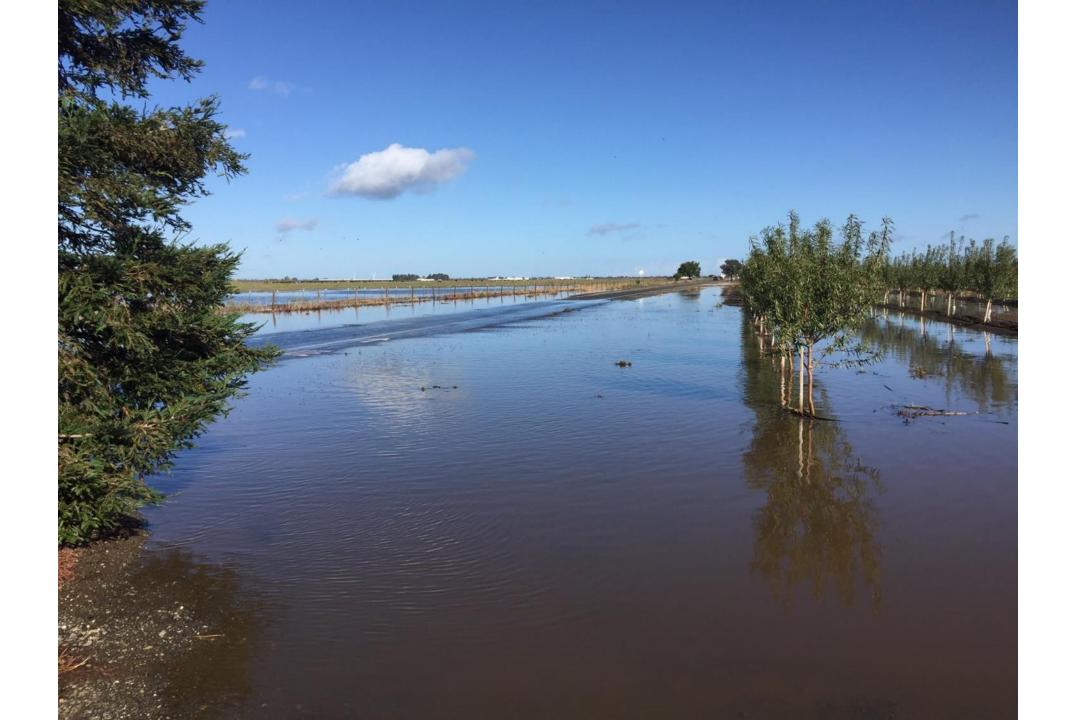

TY OF DIXON POND A

#### SATURDAY NOVEMBER 6, 2021 – 1:24 PM CITY OF DIXON POND A

# SUNDAY OCTOBER 24, 2021 – 2:30 PM LATERAL 2 PEDRICK ROAD SOUTH OF DIXON AVE







# SUNDAY OCTOBER 24, 2021 – 3:30 PM CITY OF DIXON POND C TO LATERAL 2







#### SUNDAY OCTOBER 24, 2021 – 1:00 PM LATERAL 3 ROBBEN ROAD SOUTH OF DIXON AVE





#### SUNDAY OCTOBER 24, 2021 – 2:30 PM LATERAL 2 PEDRICK ROAD SOUTH OF MIDWAY RD



#### SUNDAY OCTOBER 24, 2021 – 2:30 PM SILVEY JOY LATERAL CASEY ROAD



#### SUNDAY OCTOBER 24, 2021 LATERAL 1 HWY 113 SOUTH OF CASEY ROAD





# MONDAY OCTOBER 25TH

# MONDAY OCTOBER 25, 2021 – 9:30 AM MILK FARM / CURREY RD ABOVE TREMONT 3









## MONDAY OCTOBER 25, 2021 – 9:45 AM MACE BLVD TREMONT 1







## MONDAY OCTOBER 25, 2021 – 10:15 AM RUNGE RD/VAUGHN RD TREMONT 3











#### MONDAY OCTOBER 25, 2021 – 11:30 AM-2:00 PM LATERALS 1, 2, 3

























## MONDAY OCTOBER 25, 2021 – 12:00 PM DIXON MAIN DRAIN – SWAN ROAD



## MONDAY OCTOBER 25, 2021 – 12:00 PM DIXON MAIN DRAIN – SWAN ROAD





## MONDAY OCTOBER 25, 2021 – 4:00 PM NEQ/AISA INTO TREMONT 3 – BUTTON LANE





# MONDAY OCTOBER 25, 2021 – 4:00 PM NEQ/AISA INTO TREMONT 3 – LOOKING BACK FROM RR TOWARD BUTTON LANE





# MONDAY OCTOBER 25, 2021 – 4:00 PM NEQ/AISA INTO TREMONT 3 – LOOKING EAST FROM RR START OF DIXON RCD TREMONT 3 DITCH



### MONDAY OCTOBER 25, 2021 – 4:00 PM SPARLING LANE NORTH OF KIDWELL DRAINAGE FROM HWY 80 INTO TREMONT 1 –



### MONDAY OCTOBER 25, 2021 – 4:30 PM CORNER OF VAUGHN AND RUNGE – TREMONT 3





## **TUESDAY OCTOBER 26TH**

### TUESDAY OCTOBER 26, 2021 – 11