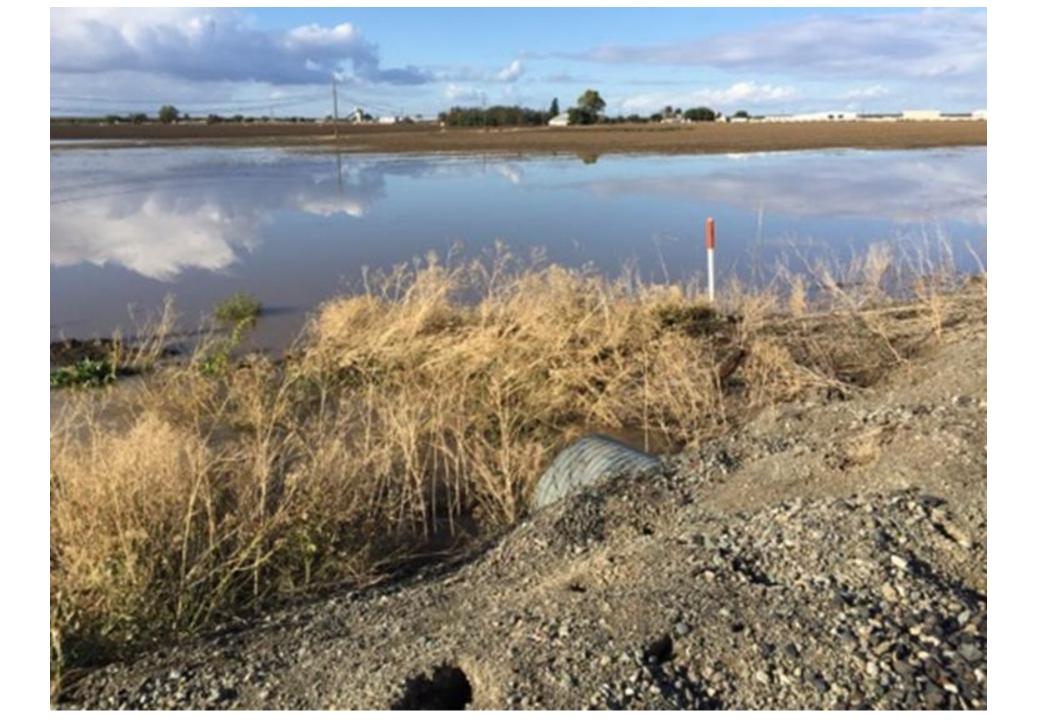

AY OCTOBER 24, 2021 – 2:30 PM SILVEY JOY LATERAL CASEY ROAD



#### SUNDAY OCTOBER 24, 2021 LATERAL 1 HWY 113 SOUTH OF CASEY ROAD





# MONDAY OCTOBER 25TH

# MONDAY OCTOBER 25, 2021 – 9:30 AM MILK FARM / CURREY RD ABOVE TREMONT 3









## MONDAY OCTOBER 25, 2021 – 9:45 AM MACE BLVD TREMONT 1







## MONDAY OCTOBER 25, 2021 – 10:15 AM RUNGE RD/VAUGHN RD TREMONT 3











#### MONDAY OCTOBER 25, 2021 – 11:30 AM-2:00 PM LATERALS 1, 2, 3

























## MONDAY OCTOBER 25, 2021 – 12:00 PM DIXON MAIN DRAIN – SWAN ROAD



## MONDAY OCTOBER 25, 2021 – 12:00 PM DIXON MAIN DRAIN – SWAN ROAD





## MONDAY OCTOBER 25, 2021 – 4:00 PM NEQ/AISA INTO TREMONT 3 – BUTTON LANE





# MONDAY OCTOBER 25, 2021 – 4:00 PM NEQ/AISA INTO TREMONT 3 – LOOKING BACK FROM RR TOWARD BUTTON LANE





# MONDAY OCTOBER 25, 2021 – 4:00 PM NEQ/AISA INTO TREMONT 3 – LOOKING EAST FROM RR START OF DIXON RCD TREMONT 3 DITCH



### MONDAY OCTOBER 25, 2021 – 4:00 PM SPARLING LANE NORTH OF KIDWELL DRAINAGE FROM HWY 80 INTO TREMONT 1 –



### MONDAY OCTOBER 25, 2021 – 4:30 PM CORNER OF VAUGHN AND RUNGE – TREMONT 3





## **TUESDAY OCTOBER 26TH**

### TUESDAY OCTOBER 26, 2021 – 11:00 AM TREMONT 3 – SIKES FROM HACKMAN TO MIDWAY These properties did not begin draining until Thursday October 27, 2021



### EASTSIDE OF SIKES





### WESTSIDE OF SIKES JUST NORTH OF MILLER ROAD



### WESTSIDE OF SIKES JUST NORTH OF MILLER ROAD



### TREMONT 3 EASTSIDE OF SIKES WHERE SYSTEM TURNS EAST ON NORTH SIDE OF HD DAIRY





### DIXON RCD TREMONT 3 AT MIDWAY. TRANSITION FROM RCD TO RD 2068 SYSTEM