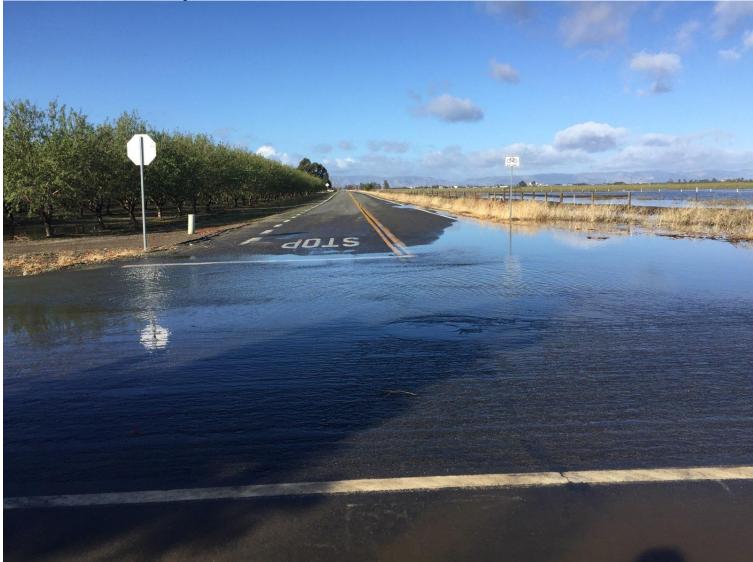

#### SUNDAY OCTOBER 24, 2021 – 2:30 PM LATERAL 2 PEDRICK ROAD SOUTH OF MIDWAY RD