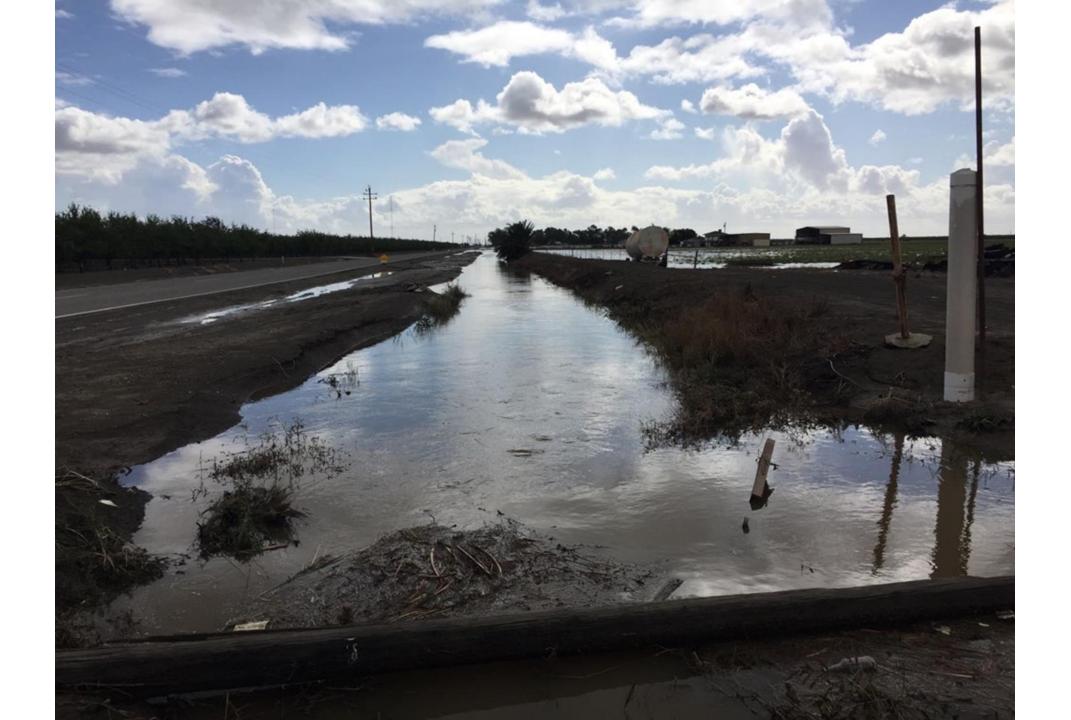

DAY OCTOBER 24, 2021 – 2:30 PM LATERAL 2 PEDRICK ROAD SOUTH OF DIXON AVE







# SUNDAY OCTOBER 24, 2021 – 3:30 PM CITY OF DIXON POND C TO LATERAL 2







#### SUNDAY OCTOBER 24, 2021 – 1:00 PM LATERAL 3 ROBBEN ROAD SOUTH OF DIXON AVE





#### SUNDAY OCTOBER 24, 2021 – 2:30 PM LATERAL 2 PEDRICK ROAD SOUTH OF MIDWAY RD



#### SUNDAY OCTOBER 24, 2021 – 2:30 PM SILVEY JOY LATERAL CASEY ROAD



#### SUNDAY OCTOBER 24, 2021 LATERAL 1 HWY 113 SOUTH OF CASEY ROAD





# MONDAY OCTOBER 25TH

# MONDAY OCTOBER 25, 2021 – 9:30 AM MILK FARM / CURREY RD ABOVE TREMONT 3









## MONDAY OCTOBER 25, 2021 – 9:45 AM MACE BLVD TREMONT 1







## MONDAY OCTOBER 25, 2021 – 10:15 AM RUNGE RD/VAUGHN RD TREMONT 3











#### MONDAY OCTOBER 25, 2021 – 11:30 AM-2:00 PM LATERALS 1, 2, 3

























## MONDAY OCTOBER 25, 2021 – 12:00 PM DIXON MAIN DRAIN – SWAN ROAD



## MONDAY OCTOBER 25, 2021 – 12:00 PM DIXON MAIN DRAIN – SWAN ROAD





## MONDAY OCTOBER 25, 2021 – 4:00 PM NEQ/AISA INTO TREMONT 3 – BUTTON LANE





# MONDAY OCTOBER 25, 2021 – 4:00 PM NEQ/AISA INTO TREMONT 3 – LOOKING BACK FROM RR TOWARD BUTTON LANE





# MONDAY OCTOBER 25, 2021 – 4:00 PM NEQ/AISA INTO TREMONT 3 – LOOKING EAST FROM RR START OF DIXON RCD TREMONT 3 DITCH



### MONDAY OCTOBER 25, 2021 – 4:00 PM SPARLING LANE NORTH OF KIDWELL DRAINAGE FROM HWY 80 INTO TREMONT 1 –



### MONDAY OCTOBER 25, 2021 – 4:30 PM CORNER OF VAUGHN AND RUNGE – TREMONT 3





## **TUESDAY OCTOBER 26TH**

### TUESDAY OCTOBER 26, 2021 – 11:00 AM TREMONT 3 – SIKES FROM HACKMAN TO MIDWAY These properties did not begin draining