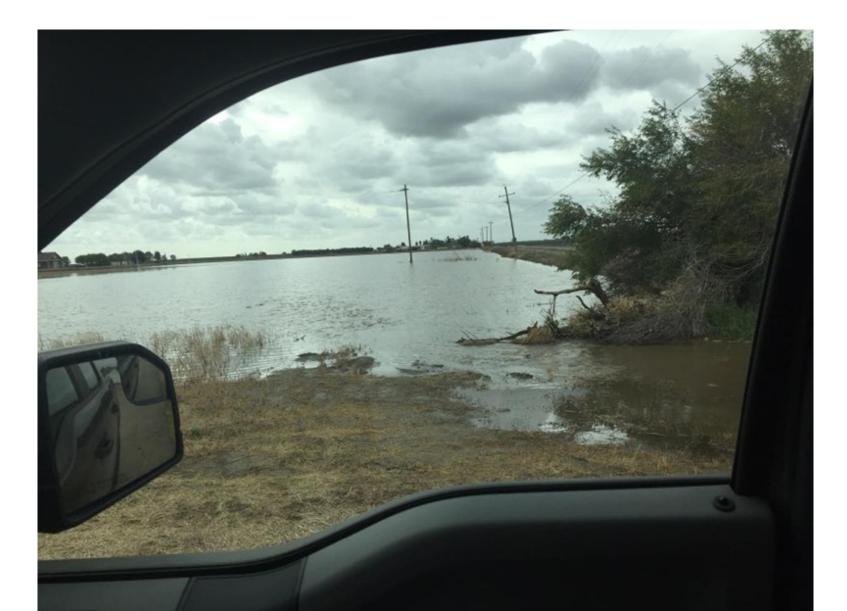

RAIN – SWAN ROAD



## MONDAY OCTOBER 25, 2021 – 12:00 PM DIXON MAIN DRAIN – SWAN ROAD





## MONDAY OCTOBER 25, 2021 – 4:00 PM NEQ/AISA INTO TREMONT 3 – BUTTON LANE





# MONDAY OCTOBER 25, 2021 – 4:00 PM NEQ/AISA INTO TREMONT 3 – LOOKING BACK FROM RR TOWARD BUTTON LANE





# MONDAY OCTOBER 25, 2021 – 4:00 PM NEQ/AISA INTO TREMONT 3 – LOOKING EAST FROM RR START OF DIXON RCD TREMONT 3 DITCH



### MONDAY OCTOBER 25, 2021 – 4:00 PM SPARLING LANE NORTH OF KIDWELL DRAINAGE FROM HWY 80 INTO TREMONT 1 –



### MONDAY OCTOBER 25, 2021 – 4:30 PM CORNER OF VAUGHN AND RUNGE – TREMONT 3





## **TUESDAY OCTOBER 26TH**

### TUESDAY OCTOBER 26, 2021 – 11:00 AM TREMONT 3 – SIKES FROM HACKMAN TO MIDWAY These properties did not begin draining until Thursday October 27, 2021



### EASTSIDE OF SIKES





### WESTSIDE OF SIKES JUST NORTH OF MILLER ROAD



### WESTSIDE OF SIKES JUST NORTH OF MILLER ROAD



### TREMONT 3 EASTSIDE OF SIKES WHERE SYSTEM TURNS EAST ON NORTH SIDE OF HD DAIRY





### DIXON RCD TREMONT 3 AT MIDWAY. TRANSITION FROM RCD TO RD 2068 SYSTEM