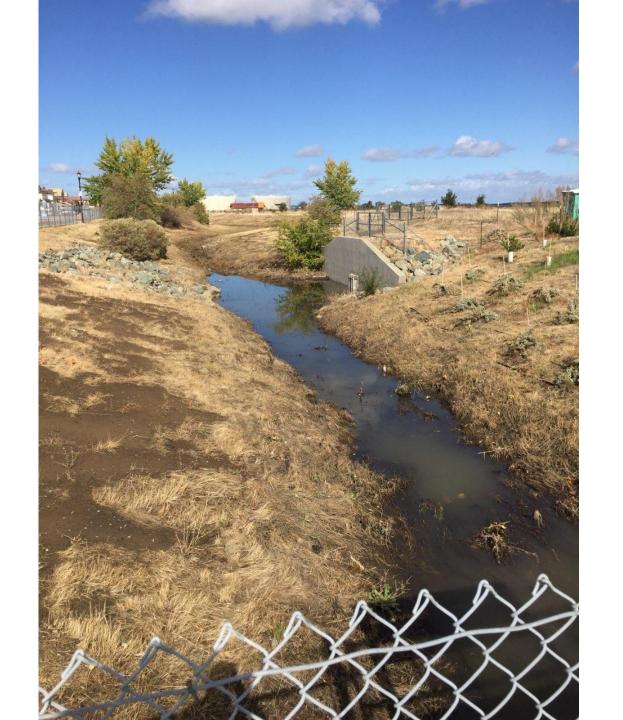

# SUNDAY OCTOBER 24, 2021 – 2:30 PM LATERAL 2 PEDRICK ROAD SOUTH OF DIXON AVE







# SUNDAY OCTOBER 24, 2021 – 3:30 PM CITY OF DIXON POND C TO LATERAL 2







#### SUNDAY OCTOBER 24, 2021 – 1:00 PM LATERAL 3 ROBBEN ROAD SOUTH OF DIXON AVE





#### SUNDAY OCTOBER 24, 2021 – 2:30 PM LATERAL 2 PEDRICK ROAD SOUTH OF MIDWAY RD



#### SUNDAY OCTOBER 24, 2021 – 2:30 PM SILVEY JOY LATERAL CASEY ROAD



#### SUNDAY OCTOBER 24, 2021 LATERAL 1 HWY 113 SOUTH OF CASEY ROAD





# MONDAY OCTOBER 25TH

# MONDAY OCTOBER 25, 2021 – 9:30 AM MILK FARM / CURREY RD ABOVE TREMONT 3









## MONDAY OCTOBER 25, 2021 – 9:45 AM MACE BLVD TREMONT 1







## MONDAY OCTOBER 25, 2021 – 10:15 AM RUNGE RD/VAUGHN RD TREMONT 3











#### MONDAY OCTOBER 25, 2021 – 11:30 AM-2:00 PM LATERALS 1, 2, 3

























## MONDAY OCTOBER 25, 2021 – 12:00 PM DIXON MAIN DRAIN – SWAN ROAD



## MONDAY OCTOBER 25, 2021 – 12:00 PM DIXON MAIN DRAIN – SWAN ROAD





## MONDAY OCTOBER 25, 2021 – 4:00 PM NEQ/AISA INTO TREMONT 3 – BUTTON LANE





# MONDAY OCTOBER 25, 2021 – 4:00 PM NEQ/AISA INTO TREMONT 3 – LOOKING BACK FROM RR TOWARD BUTTON LANE





# MONDAY OCTOBER 25, 2021 – 4:00 PM NEQ/AISA INTO TREMONT 3 – LOOKING EAST FROM RR START OF DIXON RCD TREMONT 3 DITCH



### MONDAY OCTOBER 25, 2021 – 4:00 PM SPARLING LANE NORTH OF KIDWELL DRAINAGE FROM HWY 80 INTO TREMONT 1 –



### MONDAY OCTOBER 25, 2021 – 4:30 PM CORNER OF VAUGHN AND RUNGE – TREMONT 3





## **TUESDAY OCTOBER 26TH**

### TUESDAY OCTOBER 26, 2021 – 11:00 AM TREMONT 3 – SIKES FROM HACKMAN TO MIDWAY These properties did not begin dra