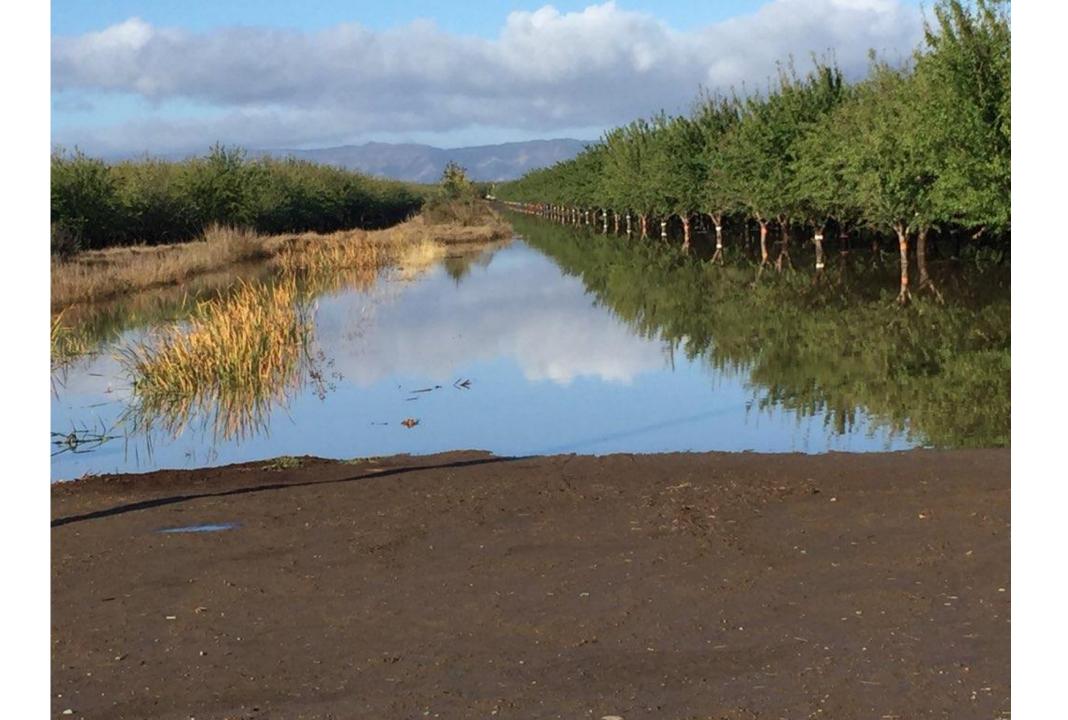

WALMART & CARDINAL HEALTH PONDS



#### SUNDAY OCTOBER 24, 2021 – 3:36 PM CITY OF DIXON POND A



#### MONDAY OCTOBER 25, 2021 – 5:00 PM CITY OF DIXON POND A

#### SATURDAY NOVEMBER 6, 2021 – 1:24 PM CITY OF DIXON POND A

# SUNDAY OCTOBER 24, 2021 – 2:30 PM LATERAL 2 PEDRICK ROAD SOUTH OF DIXON AVE







# SUNDAY OCTOBER 24, 2021 – 3:30 PM CITY OF DIXON POND C TO LATERAL 2







#### SUNDAY OCTOBER 24, 2021 – 1:00 PM LATERAL 3 ROBBEN ROAD SOUTH OF DIXON AVE





#### SUNDAY OCTOBER 24, 2021 – 2:30 PM LATERAL 2 PEDRICK ROAD SOUTH OF MIDWAY RD



#### SUNDAY OCTOBER 24, 2021 – 2:30 PM SILVEY JOY LATERAL CASEY ROAD



#### SUNDAY OCTOBER 24, 2021 LATERAL 1 HWY 113 SOUTH OF CASEY ROAD





# MONDAY OCTOBER 25TH

# MONDAY OCTOBER 25, 2021 – 9:30 AM MILK FARM / CURREY RD ABOVE TREMONT 3









## MONDAY OCTOBER 25, 2021 – 9:45 AM MACE BLVD TREMONT 1







## MONDAY OCTOBER 25, 2021 – 10:15 AM RUNGE RD/VAUGHN RD TREMONT 3











#### MONDAY OCTOBER 25, 2021 – 11:30 AM-2:00 PM LATERALS 1, 2, 3

























## MONDAY OCTOBER 25, 2021 – 12:00 PM DIXON MAIN DRAIN – SWAN ROAD



## MONDAY OCTOBER 25, 2021 – 12:00 PM DIXON MAIN DRAIN – SWAN ROAD





## MONDAY OCTOBER 25, 2021 – 4:00 PM NEQ/AISA INTO TREMONT 3 – BUTTON LANE





# MONDAY OCTOBER 25, 2021 – 4:00 PM NEQ/AISA INTO TREMONT 3 – LOOKING BACK FROM RR TOWARD BUTTON LANE





# MONDAY OCTOBER 25, 2021 – 4:00 PM NEQ/AISA INTO TREMONT 3 – LOOKING EAST FROM RR START OF DIXON RCD TREMONT 3 DITCH



### MONDAY OCTOBER 25, 2021 – 4:00 PM SPARLING LANE NORTH OF KIDWELL DRAINAGE FROM HWY 80 INTO TREMONT 1 –



###