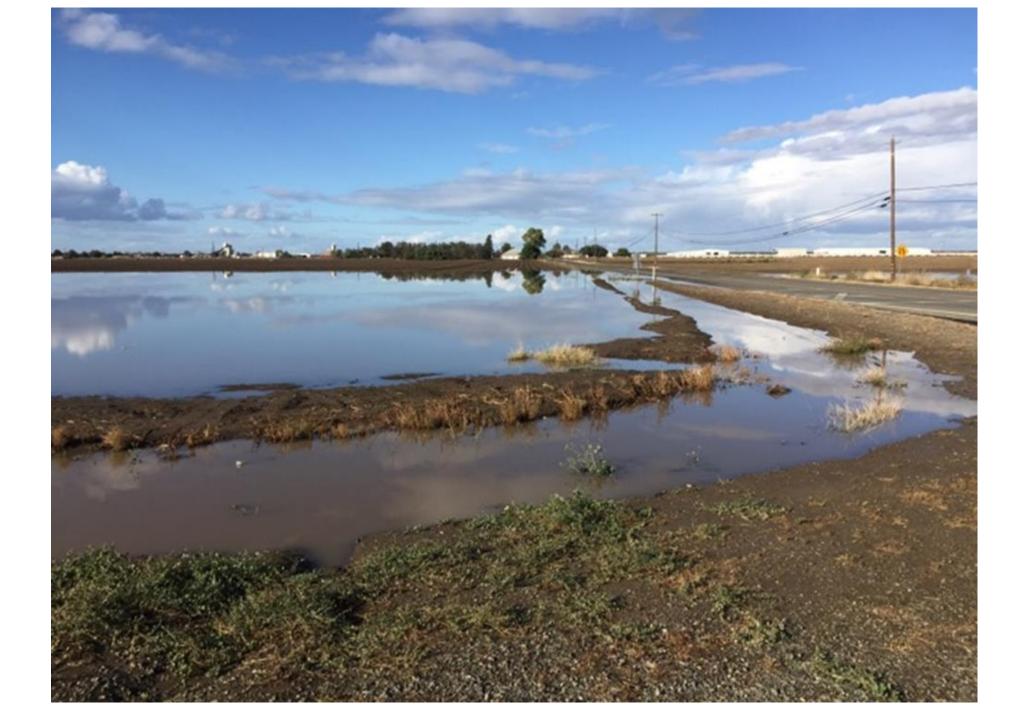

IXON AVE





#### SUNDAY OCTOBER 24, 2021 – 2:30 PM LATERAL 2 PEDRICK ROAD SOUTH OF MIDWAY RD



#### SUNDAY OCTOBER 24, 2021 – 2:30 PM SILVEY JOY LATERAL CASEY ROAD



#### SUNDAY OCTOBER 24, 2021 LATERAL 1 HWY 113 SOUTH OF CASEY ROAD





# MONDAY OCTOBER 25TH

# MONDAY OCTOBER 25, 2021 – 9:30 AM MILK FARM / CURREY RD ABOVE TREMONT 3









## MONDAY OCTOBER 25, 2021 – 9:45 AM MACE BLVD TREMONT 1







## MONDAY OCTOBER 25, 2021 – 10:15 AM RUNGE RD/VAUGHN RD TREMONT 3











#### MONDAY OCTOBER 25, 2021 – 11:30 AM-2:00 PM LATERALS 1, 2, 3

























## MONDAY OCTOBER 25, 2021 – 12:00 PM DIXON MAIN DRAIN – SWAN ROAD



## MONDAY OCTOBER 25, 2021 – 12:00 PM DIXON MAIN DRAIN – SWAN ROAD





## MONDAY OCTOBER 25, 2021 – 4:00 PM NEQ/AISA INTO TREMONT 3 – BUTTON LANE





# MONDAY OCTOBER 25, 2021 – 4:00 PM NEQ/AISA INTO TREMONT 3 – LOOKING BACK FROM RR TOWARD BUTTON LANE





# MONDAY OCTOBER 25, 2021 – 4:00 PM NEQ/AISA INTO TREMONT 3 – LOOKING EAST FROM RR START OF DIXON RCD TREMONT 3 DITCH



### MONDAY OCTOBER 25, 2021 – 4:00 PM SPARLING LANE NORTH OF KIDWELL DRAINAGE FROM HWY 80 INTO TREMONT 1 –



### MONDAY OCTOBER 25, 2021 – 4:30 PM CORNER OF VAUGHN AND RUNGE – TREMONT 3





## **TUESDAY OCTOBER 26TH**

### TUESDAY OCTOBER 26, 2021 – 11:00 AM TREMONT 3 – SIKES FROM HACKMAN TO MIDWAY These properties did not begin draining until Thursday October 27, 2021



### EASTSIDE OF SIKES





### WESTSIDE OF SIKES JUST NORTH OF MILLER ROAD



### WESTSIDE OF SIKES JUST NORTH OF MILLER ROAD



### TREMONT 3 EASTSIDE OF SIKES WHERE SYSTEM TURNS EAST ON NORTH