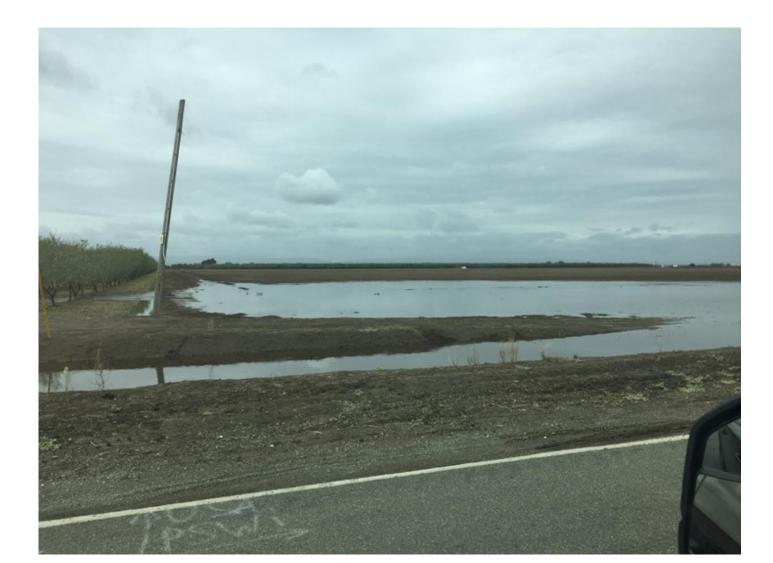

0 PM DIXON MAIN DRAIN – SWAN ROAD





## MONDAY OCTOBER 25, 2021 – 4:00 PM NEQ/AISA INTO TREMONT 3 – BUTTON LANE





# MONDAY OCTOBER 25, 2021 – 4:00 PM NEQ/AISA INTO TREMONT 3 – LOOKING BACK FROM RR TOWARD BUTTON LANE





# MONDAY OCTOBER 25, 2021 – 4:00 PM NEQ/AISA INTO TREMONT 3 – LOOKING EAST FROM RR START OF DIXON RCD TREMONT 3 DITCH



### MONDAY OCTOBER 25, 2021 – 4:00 PM SPARLING LANE NORTH OF KIDWELL DRAINAGE FROM HWY 80 INTO TREMONT 1 –



### MONDAY OCTOBER 25, 2021 – 4:30 PM CORNER OF VAUGHN AND RUNGE – TREMONT 3





## **TUESDAY OCTOBER 26TH**

### TUESDAY OCTOBER 26, 2021 – 11:00 AM TREMONT 3 – SIKES FROM HACKMAN TO MIDWAY These properties did not begin draining until Thursday October 27, 2021



### EASTSIDE OF SIKES





### WESTSIDE OF SIKES JUST NORTH OF MILLER ROAD



### WESTSIDE OF SIKES JUST NORTH OF MILLER ROAD



### TREMONT 3 EASTSIDE OF SIKES WHERE SYSTEM TURNS EAST ON NORTH SIDE OF HD DAIRY





### DIXON RCD TREMONT 3 AT MIDWAY. TRANSITION FROM RCD TO RD 2068 SYSTEM