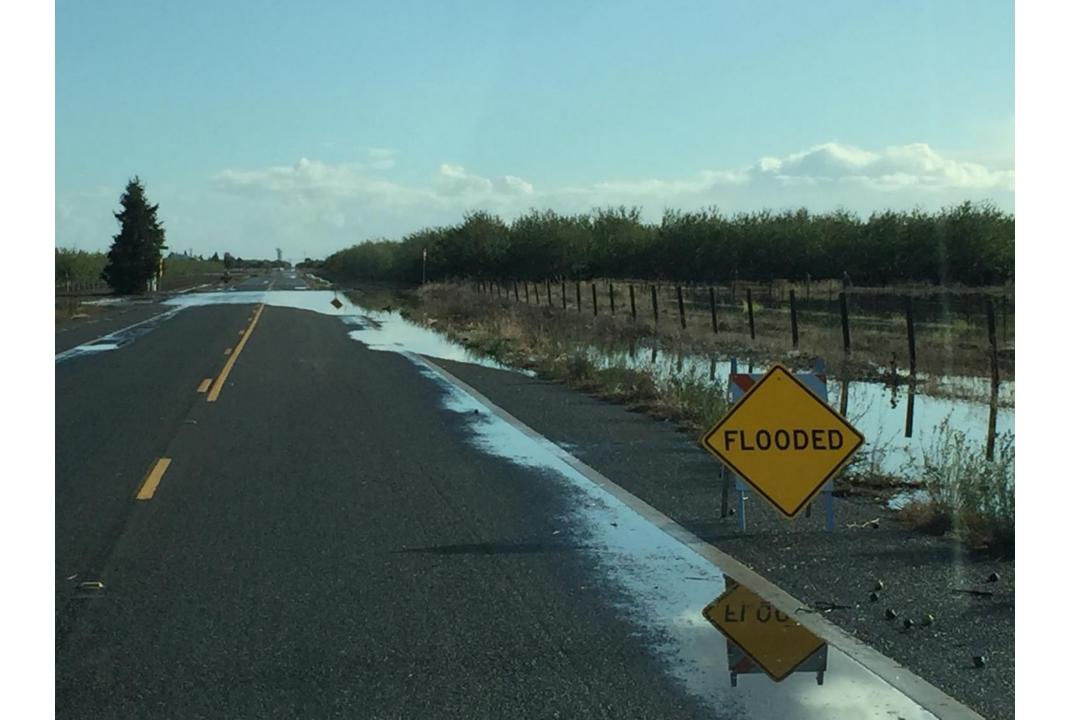

Y OCTOBER 25, 2021 – 10:15 AM RUNGE RD/VAUGHN RD TREMONT 3











#### MONDAY OCTOBER 25, 2021 – 11:30 AM-2:00 PM LATERALS 1, 2, 3

























## MONDAY OCTOBER 25, 2021 – 12:00 PM DIXON MAIN DRAIN – SWAN ROAD



## MONDAY OCTOBER 25, 2021 – 12:00 PM DIXON MAIN DRAIN – SWAN ROAD





## MONDAY OCTOBER 25, 2021 – 4:00 PM NEQ/AISA INTO TREMONT 3 – BUTTON LANE





# MONDAY OCTOBER 25, 2021 – 4:00 PM NEQ/AISA INTO TREMONT 3 – LOOKING BACK FROM RR TOWARD BUTTON LANE





# MONDAY OCTOBER 25, 2021 – 4:00 PM NEQ/AISA INTO TREMONT 3 – LOOKING EAST FROM RR START OF DIXON RCD TREMONT 3 DITCH



### MONDAY OCTOBER 25, 2021 – 4:00 PM SPARLING LANE NORTH OF KIDWELL DRAINAGE FROM HWY 80 INTO TREMONT 1 –



### MONDAY OCTOBER 25, 2021 – 4:30 PM CORNER OF VAUGHN AND RUNGE – TREMONT 3





## **TUESDAY OCTOBER 26TH**

### TUESDAY OCTOBER 26, 2021 – 11:00 AM TREMONT 3 – SIKES FROM HACKMAN TO MIDWAY These properties did not begin draining until Thursday October 27, 2021



### EASTSIDE OF SIKES





### WESTSIDE OF SIKES JUST NORTH OF MILLER ROAD



### WESTSIDE OF SIKES JUST NORTH OF MILLER ROAD



### TREMONT 3 EASTSIDE OF SIKES WHERE SYSTEM TURNS EAST ON NORTH SIDE OF HD DAIRY





### DIXON RCD TREMONT 3 AT MIDWAY. TRANSITION FROM RCD TO RD 2068 SYSTEM