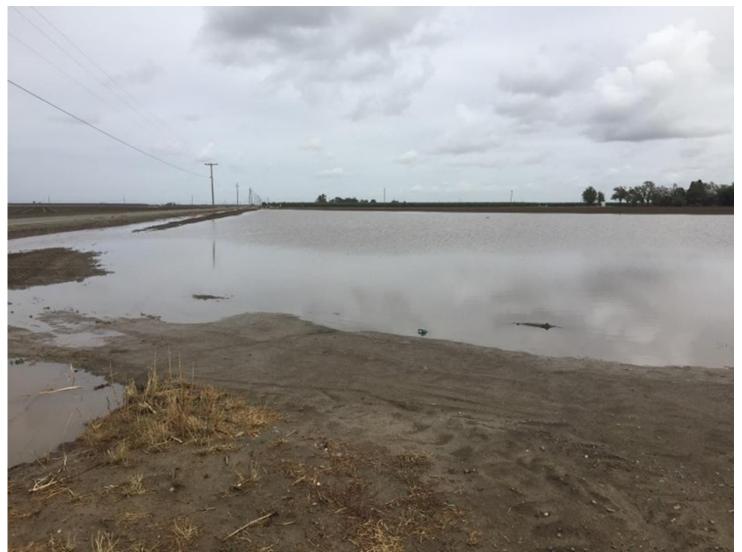

1 – 12:00 PM DIXON MAIN DRAIN – SWAN ROAD



## MONDAY OCTOBER 25, 2021 – 12:00 PM DIXON MAIN DRAIN – SWAN ROAD





## MONDAY OCTOBER 25, 2021 – 4:00 PM NEQ/AISA INTO TREMONT 3 – BUTTON LANE





# MONDAY OCTOBER 25, 2021 – 4:00 PM NEQ/AISA INTO TREMONT 3 – LOOKING BACK FROM RR TOWARD BUTTON LANE





# MONDAY OCTOBER 25, 2021 – 4:00 PM NEQ/AISA INTO TREMONT 3 – LOOKING EAST FROM RR START OF DIXON RCD TREMONT 3 DITCH



### MONDAY OCTOBER 25, 2021 – 4:00 PM SPARLING LANE NORTH OF KIDWELL DRAINAGE FROM HWY 80 INTO TREMONT 1 –



### MONDAY OCTOBER 25, 2021 – 4:30 PM CORNER OF VAUGHN AND RUNGE – TREMONT 3





## **TUESDAY OCTOBER 26TH**

### TUESDAY OCTOBER 26, 2021 – 11:00 AM TREMONT 3 – SIKES FROM HACKMAN TO MIDWAY These properties did not begin draining until Thursday October 27, 2021



### EASTSIDE OF SIKES





### WESTSIDE OF SIKES JUST NORTH OF MILLER ROAD



### WESTSIDE OF SIKES JUST NORTH OF MILLER ROAD



### TREMONT 3 EASTSIDE OF SIKES WHERE SYSTEM TURNS EAST ON NORTH SIDE OF HD DAIRY





### DIXON RCD TREMONT 3 AT MIDWAY. TRANSITION FROM RCD TO RD 2068 SYSTEM