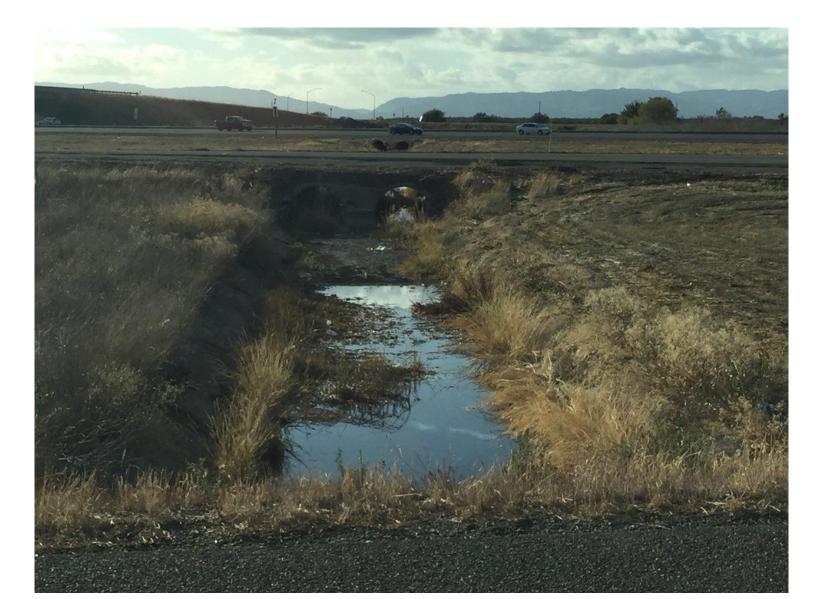

## MONDAY OCTOBER 25, 2021 – 9:45 AM MACE BLVD TREMONT 1







## MONDAY OCTOBER 25, 2021 – 10:15 AM RUNGE RD/VAUGHN RD TREMONT 3











#### MONDAY OCTOBER 25, 2021 – 11:30 AM-2:00 PM LATERALS 1, 2, 3

























## MONDAY OCTOBER 25, 2021 – 12:00 PM DIXON MAIN DRAIN – SWAN ROAD



## MONDAY OCTOBER 25, 2021 – 12:00 PM DIXON MAIN DRAIN – SWAN ROAD





## MONDAY OCTOBER 25, 2021 – 4:00 PM NEQ/AISA INTO TREMONT 3 – BUTTON LANE





# MONDAY OCTOBER 25, 2021 – 4:00 PM NEQ/AISA INTO TREMONT 3 – LOOKING BACK FROM RR TOWARD BUTTON LANE





# MONDAY OCTOBER 25, 2021 – 4:00 PM NEQ/AISA INTO TREMONT 3 – LOOKING EAST FROM RR START OF DIXON RCD TREMONT 3 DITCH



### MONDAY OCTOBER 25, 2021 – 4:00 PM SPARLING LANE NORTH OF KIDWELL DRAINAGE FROM HWY 80 INTO TREMONT 1 –



### MONDAY OCTOBER 25, 2021 – 4:30 PM CORNER OF VAUGHN AND RUNGE – TREMONT 3





## **TUESDAY OCTOBER 26TH**

### TUESDAY OCTOBER 26, 2021 – 11:00 AM TREMONT 3 – SIKES FROM HACKMAN TO MIDWAY These properties did not begin draining until Thursday October 27, 2021



### EASTSIDE OF SIKES





### WESTSIDE OF SIKES JUST NORTH OF MILLER ROAD



### WESTSIDE OF SIKES JUST NORTH OF MILLER ROAD



### TREMONT 3 EASTSIDE OF SIKES WHERE SYSTEM TURNS EAST ON NORTH SIDE OF HD DAIRY





### DIXON RCD TREMONT 3 AT MIDWAY. TRANSITION FROM RCD TO RD 2068 SYSTEM