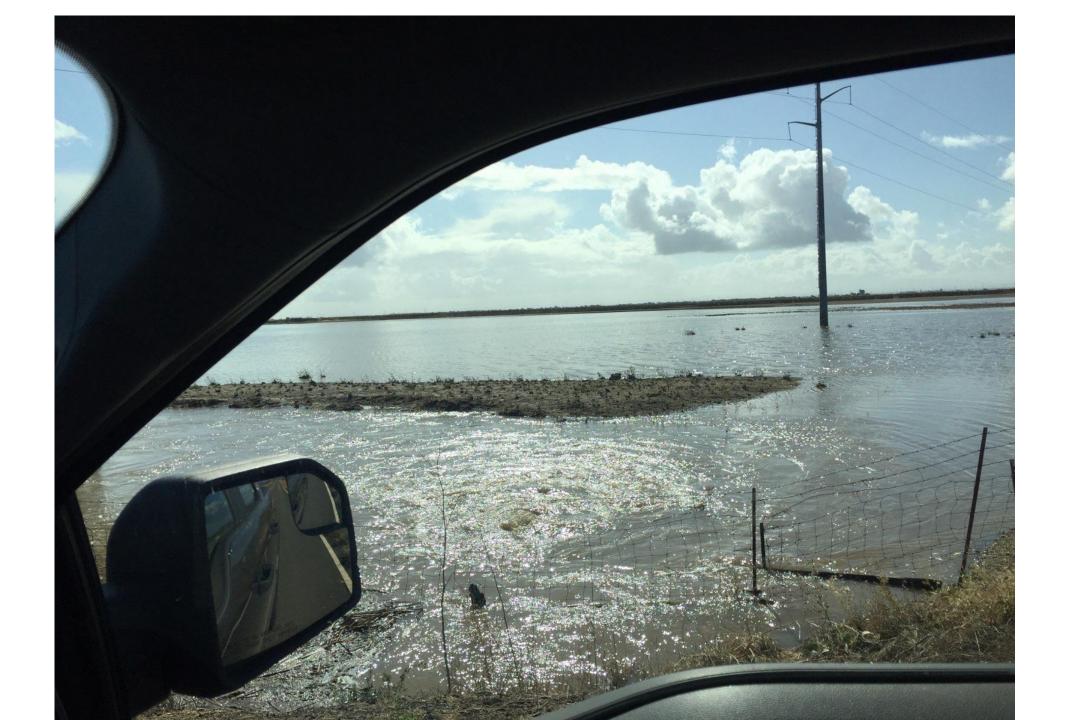

2







#### SUNDAY OCTOBER 24, 2021 – 1:00 PM LATERAL 3 ROBBEN ROAD SOUTH OF DIXON AVE





#### SUNDAY OCTOBER 24, 2021 – 2:30 PM LATERAL 2 PEDRICK ROAD SOUTH OF MIDWAY RD



#### SUNDAY OCTOBER 24, 2021 – 2:30 PM SILVEY JOY LATERAL CASEY ROAD



#### SUNDAY OCTOBER 24, 2021 LATERAL 1 HWY 113 SOUTH OF CASEY ROAD





# MONDAY OCTOBER 25TH

# MONDAY OCTOBER 25, 2021 – 9:30 AM MILK FARM / CURREY RD ABOVE TREMONT 3









## MONDAY OCTOBER 25, 2021 – 9:45 AM MACE BLVD TREMONT 1







## MONDAY OCTOBER 25, 2021 – 10:15 AM RUNGE RD/VAUGHN RD TREMONT 3











#### MONDAY OCTOBER 25, 2021 – 11:30 AM-2:00 PM LATERALS 1, 2, 3

























## MONDAY OCTOBER 25, 2021 – 12:00 PM DIXON MAIN DRAIN – SWAN ROAD



## MONDAY OCTOBER 25, 2021 – 12:00 PM DIXON MAIN DRAIN – SWAN ROAD





## MONDAY OCTOBER 25, 2021 – 4:00 PM NEQ/AISA INTO TREMONT 3 – BUTTON LANE





# MONDAY OCTOBER 25, 2021 – 4:00 PM NEQ/AISA INTO TREMONT 3 – LOOKING BACK FROM RR TOWARD BUTTON LANE





# MONDAY OCTOBER 25, 2021 – 4:00 PM NEQ/AISA INTO TREMONT 3 – LOOKING EAST FROM RR START OF DIXON RCD TREMONT 3 DITCH



### MONDAY OCTOBER 25, 2021 – 4:00 PM SPARLING LANE NORTH OF KIDWELL DRAINAGE FROM HWY 80 INTO TREMONT 1 –



### MONDAY OCTOBER 25, 2021 – 4:30 PM CORNER OF VAUGHN AND RUNGE – TREMONT 3





## **TUESDAY OCTOBER 26TH**

### TUESDAY OCTOBER 26, 2021 – 11:00 AM TREMONT 3 – SIKES FROM HACKMAN TO MIDWAY These properties did not begin draining until Thursday October 27, 2021



### EASTSIDE OF SIKES





### WESTSIDE OF SIKES JUST NORTH OF MILLER ROAD



### WESTSIDE OF SIKES JUST NORTH OF