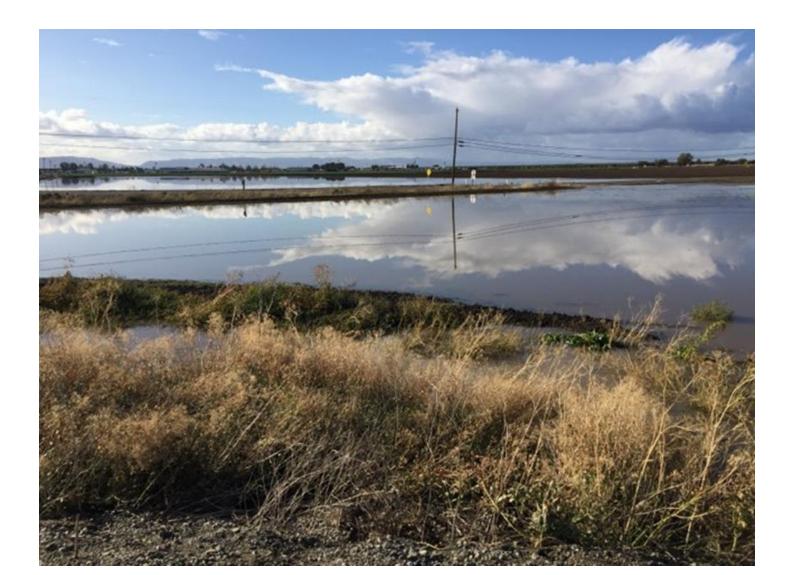

NDAY OCTOBER 24, 2021 – 2:30 PM SILVEY JOY LATERAL CASEY ROAD



#### SUNDAY OCTOBER 24, 2021 LATERAL 1 HWY 113 SOUTH OF CASEY ROAD





# MONDAY OCTOBER 25TH

# MONDAY OCTOBER 25, 2021 – 9:30 AM MILK FARM / CURREY RD ABOVE TREMONT 3









## MONDAY OCTOBER 25, 2021 – 9:45 AM MACE BLVD TREMONT 1







## MONDAY OCTOBER 25, 2021 – 10:15 AM RUNGE RD/VAUGHN RD TREMONT 3











#### MONDAY OCTOBER 25, 2021 – 11:30 AM-2:00 PM LATERALS 1, 2, 3

























## MONDAY OCTOBER 25, 2021 – 12:00 PM DIXON MAIN DRAIN – SWAN ROAD



## MONDAY OCTOBER 25, 2021 – 12:00 PM DIXON MAIN DRAIN – SWAN ROAD





## MONDAY OCTOBER 25, 2021 – 4:00 PM NEQ/AISA INTO TREMONT 3 – BUTTON LANE





# MONDAY OCTOBER 25, 2021 – 4:00 PM NEQ/AISA INTO TREMONT 3 – LOOKING BACK FROM RR TOWARD BUTTON LANE





# MONDAY OCTOBER 25, 2021 – 4:00 PM NEQ/AISA INTO TREMONT 3 – LOOKING EAST FROM RR START OF DIXON RCD TREMONT 3 DITCH



### MONDAY OCTOBER 25, 2021 – 4:00 PM SPARLING LANE NORTH OF KIDWELL DRAINAGE FROM HWY 80 INTO TREMONT 1 –



### MONDAY OCTOBER 25, 2021 – 4:30 PM CORNER OF VAUGHN AND RUNGE – TREMONT 3





## **TUESDAY OCTOBER 26TH**

### TUESDAY OCTOBER 26, 2021 – 11:00 AM TREMONT 3 – SIKES FROM HACKMAN TO MIDWAY These properties did not begin draining until Thursday October 27, 2021



### EASTSIDE OF SIKES





### WESTSIDE OF SIKES JUST NORTH OF MILLER ROAD



### WESTSIDE OF SIKES JUST NORTH OF MILLER ROAD



### TREMONT 3 EASTSIDE OF SIKES WHERE SYSTEM TURNS EAST ON NORTH SIDE OF HD DAIRY





### DIXON RCD TREMONT 3 AT MIDWAY. TRANSITION FROM RCD TO RD 2068 SYSTEM