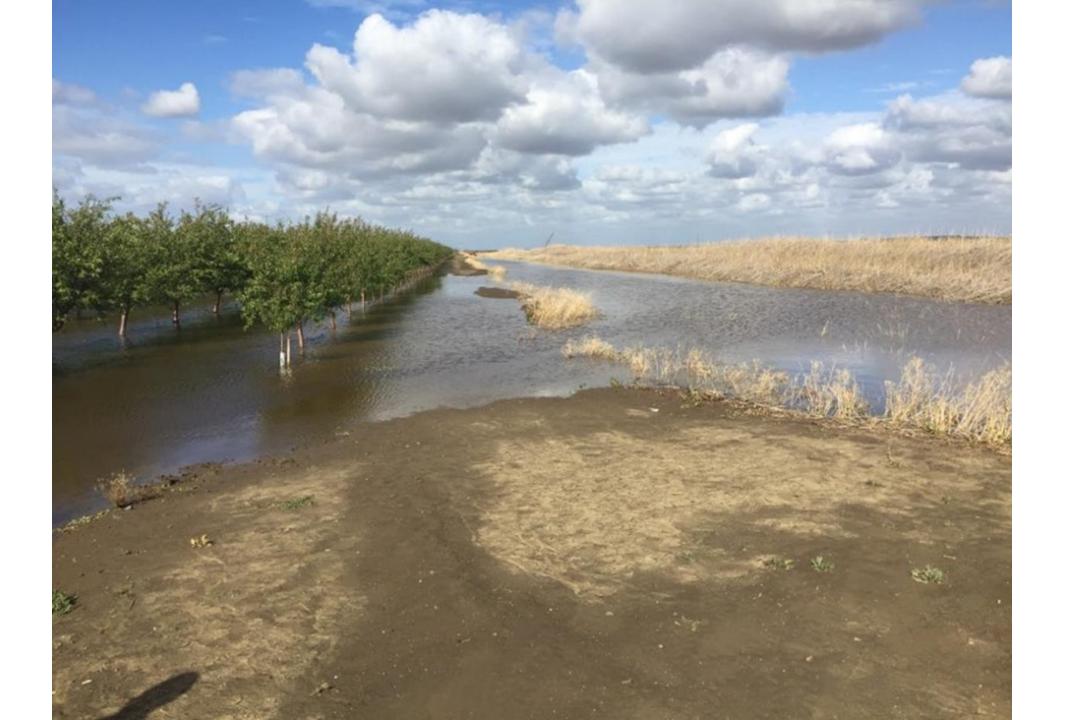

, 2021 – 4:00 PM NEQ/AISA INTO TREMONT 3 – LOOKING BACK FROM RR TOWARD BUTTON LANE





# MONDAY OCTOBER 25, 2021 – 4:00 PM NEQ/AISA INTO TREMONT 3 – LOOKING EAST FROM RR START OF DIXON RCD TREMONT 3 DITCH



### MONDAY OCTOBER 25, 2021 – 4:00 PM SPARLING LANE NORTH OF KIDWELL DRAINAGE FROM HWY 80 INTO TREMONT 1 –



### MONDAY OCTOBER 25, 2021 – 4:30 PM CORNER OF VAUGHN AND RUNGE – TREMONT 3





## **TUESDAY OCTOBER 26TH**

### TUESDAY OCTOBER 26, 2021 – 11:00 AM TREMONT 3 – SIKES FROM HACKMAN TO MIDWAY These properties did not begin draining until Thursday October 27, 2021



### EASTSIDE OF SIKES





### WESTSIDE OF SIKES JUST NORTH OF MILLER ROAD



### WESTSIDE OF SIKES JUST NORTH OF MILLER ROAD



### TREMONT 3 EASTSIDE OF SIKES WHERE SYSTEM TURNS EAST ON NORTH SIDE OF HD DAIRY





### DIXON RCD TREMONT 3 AT MIDWAY. TRANSITION FROM RCD TO RD 2068 SYSTEM