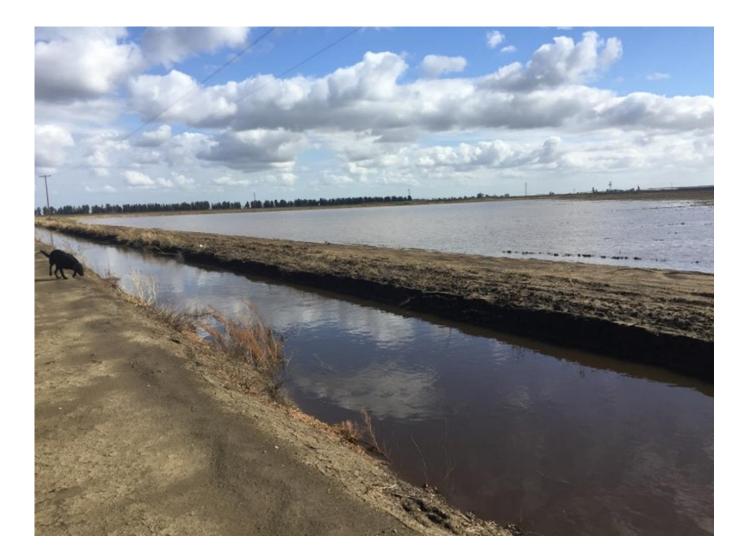

25, 2021 – 4:00 PM NEQ/AISA INTO TREMONT 3 – LOOKING BACK FROM RR TOWARD BUTTON LANE





# MONDAY OCTOBER 25, 2021 – 4:00 PM NEQ/AISA INTO TREMONT 3 – LOOKING EAST FROM RR START OF DIXON RCD TREMONT 3 DITCH



### MONDAY OCTOBER 25, 2021 – 4:00 PM SPARLING LANE NORTH OF KIDWELL DRAINAGE FROM HWY 80 INTO TREMONT 1 –



### MONDAY OCTOBER 25, 2021 – 4:30 PM CORNER OF VAUGHN AND RUNGE – TREMONT 3





## **TUESDAY OCTOBER 26TH**

### TUESDAY OCTOBER 26, 2021 – 11:00 AM TREMONT 3 – SIKES FROM HACKMAN TO MIDWAY These properties did not begin draining until Thursday October 27, 2021



### EASTSIDE OF SIKES





### WESTSIDE OF SIKES JUST NORTH OF MILLER ROAD



### WESTSIDE OF SIKES JUST NORTH OF MILLER ROAD



### TREMONT 3 EASTSIDE OF SIKES WHERE SYSTEM TURNS EAST ON NORTH SIDE OF HD DAIRY





### DIXON RCD TREMONT 3 AT MIDWAY. TRANSITION FROM RCD TO RD 2068 SYSTEM