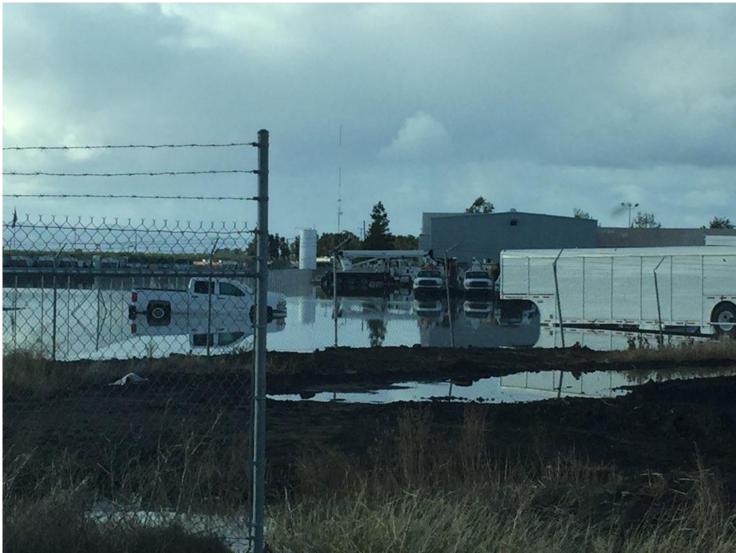

DIXON AVE





#### SUNDAY OCTOBER 24, 2021 – 2:30 PM LATERAL 2 PEDRICK ROAD SOUTH OF MIDWAY RD



#### SUNDAY OCTOBER 24, 2021 – 2:30 PM SILVEY JOY LATERAL CASEY ROAD



#### SUNDAY OCTOBER 24, 2021 LATERAL 1 HWY 113 SOUTH OF CASEY ROAD





# MONDAY OCTOBER 25TH

# MONDAY OCTOBER 25, 2021 – 9:30 AM MILK FARM / CURREY RD ABOVE TREMONT 3









## MONDAY OCTOBER 25, 2021 – 9:45 AM MACE BLVD TREMONT 1







## MONDAY OCTOBER 25, 2021 – 10:15 AM RUNGE RD/VAUGHN RD TREMONT 3











#### MONDAY OCTOBER 25, 2021 – 11:30 AM-2:00 PM LATERALS 1, 2, 3

























## MONDAY OCTOBER 25, 2021 – 12:00 PM DIXON MAIN DRAIN – SWAN ROAD



## MONDAY OCTOBER 25, 2021 – 12:00 PM DIXON MAIN DRAIN – SWAN ROAD





## MONDAY OCTOBER 25, 2021 – 4:00 PM NEQ/AISA INTO TREMONT 3 – BUTTON LANE





# MONDAY OCTOBER 25, 2021 – 4:00 PM NEQ/AISA INTO TREMONT 3 – LOOKING BACK FROM RR TOWARD BUTTON LANE





# MONDAY OCTOBER 25, 2021 – 4:00 PM NEQ/AISA INTO TREMONT 3 – LOOKING EAST FROM RR START OF DIXON RCD TREMONT 3 DITCH



### MONDAY OCTOBER 25, 2021 – 4:00 PM SPARLING LANE NORTH OF KIDWELL DRAINAGE FROM HWY 80 INTO TREMONT 1 –



### MONDAY OCTOBER 25, 2021 – 4:30 PM CORNER OF VAUGHN AND RUNGE – TREMONT 3





## **TUESDAY OCTOBER 26TH**

### TUESDAY OCTOBER 26, 2021 – 11:00 AM TREMONT 3 – SIKES FROM HACKMAN TO MIDWAY These properties did not begin draining until Thursday October 27, 2021



### EASTSIDE OF SIKES





### WESTSIDE OF SIKES JUST NORTH OF MILLER ROAD



### WESTSIDE OF SIKES JUST NORTH OF MILLER ROAD



### TREMONT 3 EASTSIDE OF SIKES WHERE SYSTEM TURNS EAST ON NOR