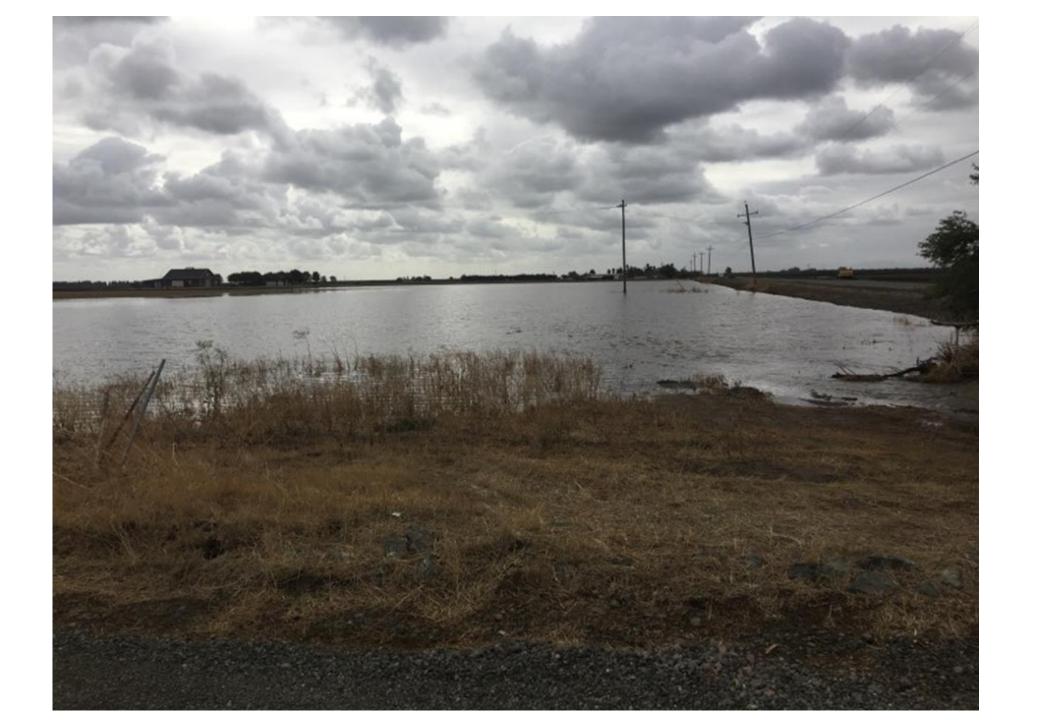

IN – SWAN ROAD



## MONDAY OCTOBER 25, 2021 – 12:00 PM DIXON MAIN DRAIN – SWAN ROAD





## MONDAY OCTOBER 25, 2021 – 4:00 PM NEQ/AISA INTO TREMONT 3 – BUTTON LANE





# MONDAY OCTOBER 25, 2021 – 4:00 PM NEQ/AISA INTO TREMONT 3 – LOOKING BACK FROM RR TOWARD BUTTON LANE





# MONDAY OCTOBER 25, 2021 – 4:00 PM NEQ/AISA INTO TREMONT 3 – LOOKING EAST FROM RR START OF DIXON RCD TREMONT 3 DITCH



### MONDAY OCTOBER 25, 2021 – 4:00 PM SPARLING LANE NORTH OF KIDWELL DRAINAGE FROM HWY 80 INTO TREMONT 1 –



### MONDAY OCTOBER 25, 2021 – 4:30 PM CORNER OF VAUGHN AND RUNGE – TREMONT 3





## **TUESDAY OCTOBER 26TH**

### TUESDAY OCTOBER 26, 2021 – 11:00 AM TREMONT 3 – SIKES FROM HACKMAN TO MIDWAY These properties did not begin draining until Thursday October 27, 2021



### EASTSIDE OF SIKES





### WESTSIDE OF SIKES JUST NORTH OF MILLER ROAD



### WESTSIDE OF SIKES JUST NORTH OF MILLER ROAD



### TREMONT 3 EASTSIDE OF SIKES WHERE SYSTEM TURNS EAST ON NORTH SIDE OF HD DAIRY





### DIXON RCD TREMONT 3 AT MIDWAY. TRANSITION FROM RCD TO RD 2068 SYSTEM