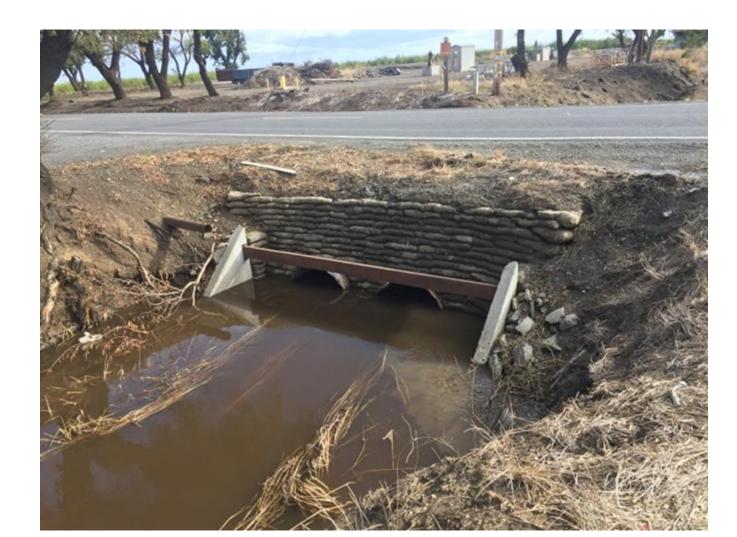

N LANE





# MONDAY OCTOBER 25, 2021 – 4:00 PM NEQ/AISA INTO TREMONT 3 – LOOKING EAST FROM RR START OF DIXON RCD TREMONT 3 DITCH



### MONDAY OCTOBER 25, 2021 – 4:00 PM SPARLING LANE NORTH OF KIDWELL DRAINAGE FROM HWY 80 INTO TREMONT 1 –



### MONDAY OCTOBER 25, 2021 – 4:30 PM CORNER OF VAUGHN AND RUNGE – TREMONT 3





## **TUESDAY OCTOBER 26TH**

### TUESDAY OCTOBER 26, 2021 – 11:00 AM TREMONT 3 – SIKES FROM HACKMAN TO MIDWAY These properties did not begin draining until Thursday October 27, 2021



### EASTSIDE OF SIKES





### WESTSIDE OF SIKES JUST NORTH OF MILLER ROAD



### WESTSIDE OF SIKES JUST NORTH OF MILLER ROAD



### TREMONT 3 EASTSIDE OF SIKES WHERE SYSTEM TURNS EAST ON NORTH SIDE OF HD DAIRY





### DIXON RCD TREMONT 3 AT MIDWAY. TRANSITION FROM RCD TO RD 2068 SYSTEM